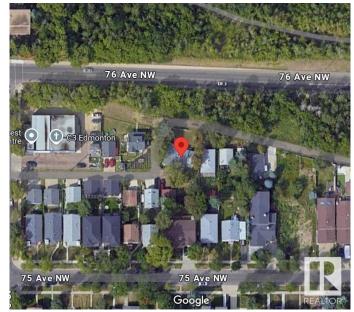

### \$849.900

4 Bedroom, 2.00 Bathroom, 1,342 sqft Single Family on 0.00 Acres

Ritchie, Edmonton, AB

Rare opportunity in Ritchie!Huge 742 sqmt development lot next to the Millcreek Ravine,RS zoning means the city could allow up to 8 units here, possible subdivision as well.Super location, one of only 2 lots facing ravine, no neighbors in front, 2 blocks from boutique stores, shopping and micro breweries.Develop and enjoy fantastic views of the downtown and ravine from a possible 2nd or 3rd floor, super quiet and secluded, almost zero traffic.The property is poised to benefit from the 76 ave renewal,anyone will enjoy this south central location with ravine trails,trendy shopping,transit and old strathcona all super close.

# **Community Information**

Address 9335 76 Avenue

Area Edmonton

Subdivision Ritchie

City Edmonton

County ALBERTA

Province AB

Postal Code T6C 0J8