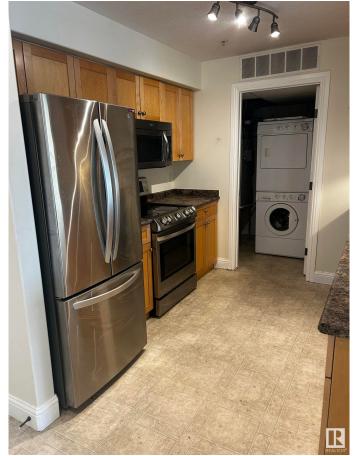

#### \$188,000

2 Bedroom, 2.00 Bathroom, 958 sqft Condo / Townhouse on 0.00 Acres

Pembina, Edmonton, AB

Welcome to this modern 2-bedroom, 2-bathroom condo offering a perfect blend of comfort and style. The open-concept living area boasts large windows, filling the space with natural light and providing a warm, inviting atmosphere. The spacious kitchen features sleek countertops, ample storage, and stainless-steel appliances, making it ideal for both everyday living and entertaining. Additional highlights include in-suite laundry. Located close to shopping, dining, and public transportation, this condo combines convenience and modern living at its best.

#### Interior

Interior Features ensuite bathroom

Appliances Dishwasher-Built-In, Oven-Microwave, Stacked Washer/Dryer,

Stove-Electric

Heating Fan Coil, Natural Gas