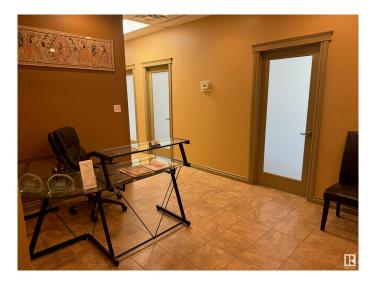

### \$375,000

0 Bedroom, 0.00 Bathroom, Office on 0.00 Acres

Parsons Industrial, Edmonton, AB

Approx 1,000 sq.ft. of office space FOR SALE in the highly visible Square on 23rd. 2nd floor space offers 4 private offices (3 with windows), reception area, board room (or 5th office - with a window ), kitchen area, and large storage room. Building offers a mix of retail and professional services. Ample parking, and signage available. Building also features an elevator and is handicap accessible. This would make a great space for professionals (medical, finance, law, etc) Great accessibility to major roadways such as the Whitemud and Anthony Henday.