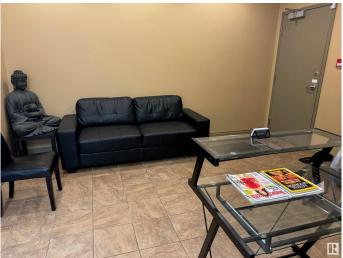

### \$375,000

0 Bedroom, 0.00 Bathroom, Office on 0.00 Acres

Parsons Industrial, Edmonton, AB

Approx 1,000 sq.ft. of office space FOR SALE in the highly visible Square on 23rd. 2nd floor space offers 4 private offices (3 with windows), reception area, board room (or 5th office - with a window ), kitchen area, and large storage room. Building offers a mix of retail and professional services. Ample parking, and signage available. Building also features an elevator and is handicap accessible. This would make a great space for professionals (medical, finance, law, etc) Great accessibility to major roadways such as the Whitemud and Anthony Henday.