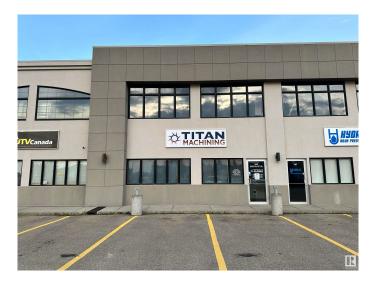

# \$799,000 - 108 6051a 47 Street, Leduc

MLS® #E4416964

## \$799,000

0 Bedroom, 0.00 Bathroom, Industrial on 0.00 Acres

West Commercial (Leduc), Leduc, AB

High-Visibility Commercial Property with Prime Exposure located in Jubilee Business Center. This steel frame building features a reception area, two offices, and a mezzanine level with a convenient kitchenette, making it ideal for a range of professional and commercial endeavors. Total of 3824 square feet: 2882 square foot main floor with shared office area and warehouse bay. 942 square feet of finished mezzanine space. 10 Ton Crane Ready. LED lighting. 16' (w) X 18' (H) OH door, 26' high ceilings, 3 phase 600V power, radiant heat, floor drain, City water & sewer, natural gas, phone, internet, sprinkler system throughout, security system rough-in. 2 assigned, energized parking stalls with plenty of additional customer parking. Located in Leduc, this property benefits from proximity to major transportation routes and amenities, facilitating ease of access and connectivity. An ideal investment opportunity for businesses looking to establish or expand their presence in a vibrant and growing community.