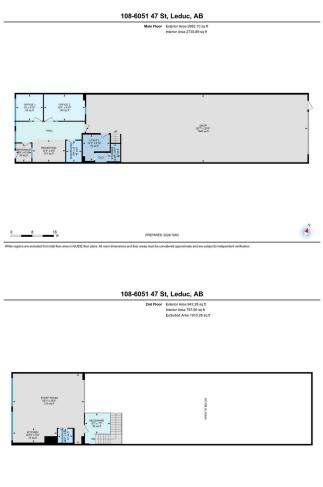

## \$799,000

0 Bedroom, 0.00 Bathroom, Industrial on 0.00 Acres

West Commercial (Leduc), Leduc, AB

High-Visibility Commercial Property with Prime Exposure located in Jubilee Business Center. This steel frame building features a reception area, two offices, and a mezzanine level with a convenient kitchenette, making it ideal for a range of professional and commercial endeavors. Total of 3824 square feet: 2882 square foot main floor with shared office area and warehouse bay. 942 square feet of finished mezzanine space. 10 Ton Crane Ready. LED lighting. 16' (w) X 18' (H) OH door, 26' high ceilings, 3 phase 600V power, radiant heat, floor drain, City water & sewer, natural gas, phone, internet, sprinkler system throughout, security system rough-in. 2 assigned, energized parking stalls with plenty of additional customer parking. Located in Leduc, this property benefits from proximity to major transportation routes and amenities, facilitating ease of access and connectivity. An ideal investment opportunity for businesses looking to establish or expand their presence in a vibrant and growing community.