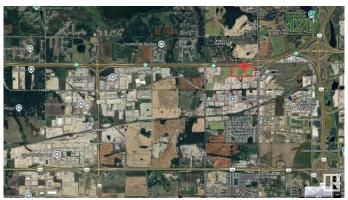

## \$5,365,000

0 Bedroom, 0.00 Bathroom, Land Commercial on 0.00 Acres

Winterburn Industrial Area West, Edmonton, AB

53 +/- acre development opportunity in the thriving industrial community of Winterburn West. Located along Winterburn Rd with quick access to Yellowhead HWY 16 and The Anthony Henday Freeway (heavily travelled commuter and truck bypass route). High traffic volume with Winterburn Rd seeing over 3200 vehicles passing per day and over 9200 vehicles per day at the intersection of Yellowhead Hwy 16 and Winterburn Rd. Only 15 minutes from Spruce Grove & St. Albert, 7 minutes to Acheson, minutes from Downtown Edmonton, and less than 30 minutes to Edmonton International Airport. Property servicing nearby. Zoned FD (Future Development) making the land suitable for a variety of potential uses.

# **Community Information**

Address 11710 Winterburn Road

Area Edmonton

Subdivision Winterburn Industrial Area West

City Edmonton
County ALBERTA

Province AB

Postal Code T5S 2B9