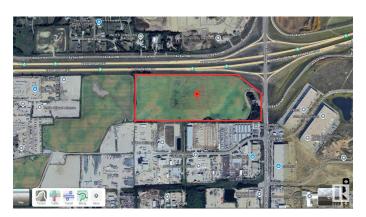

## \$5,365,000

0 Bedroom, 0.00 Bathroom, Land Commercial on 0.00 Acres

Winterburn Industrial Area West, Edmonton, AB

53 +/- acre development opportunity in the thriving industrial community of Winterburn West. Located along Winterburn Rd with quick access to Yellowhead HWY 16 and The Anthony Henday Freeway (heavily travelled commuter and truck bypass route). High traffic volume with Winterburn Rd seeing over 3200 vehicles passing per day and over 9200 vehicles per day at the intersection of Yellowhead Hwy 16 and Winterburn Rd. Only 15 minutes from Spruce Grove & St. Albert, 7 minutes to Acheson, minutes from Downtown Edmonton, and less than 30 minutes to Edmonton International Airport. Property servicing nearby. Zoned FD (Future Development) making the land suitable for a variety of potential uses.

# **Community Information**

Address 11710 Winterburn Road

Area Edmonton

Subdivision Winterburn Industrial Area West

City Edmonton
County ALBERTA

Province AB

Postal Code T5S 2B9