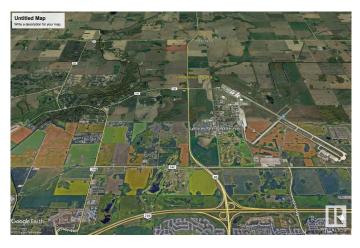

#### \$3,900,000

0 Bedroom, 0.00 Bathroom, Rural on 75.01 Acres

None, Rural Sturgeon County, AB

Gateway Land to City!! 75 Acres Fronting on 97 Street, North (Highway 28). Part of Prestige Sturgeon Valley!!. South of Highway 37 (Future Ring Road). Across Garrison Military Base! One of the Great holding property in greater Edmonton region. Municipal, city water line runs in front of the property. Very nominal connection fee to hook it. Highway frontage allows many discretionary usages within AG Zoning. In the Old Sturgeon County Valley Vision Land was designated as Light Industrial and Residential( See photo). May consider vendor Financing for the right buyer.