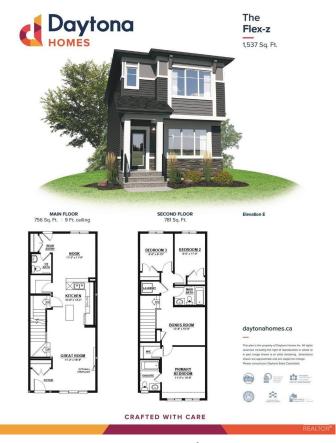

### \$489,963

3 Bedroom, 2.50 Bathroom, 1,523 sqft Single Family on 0.00 Acres

The Orchards At Ellerslie, Edmonton, AB

Welcome to your dream home in The Orchards at Ellerslie, a vibrant and picturesque community in South Edmonton! This stunning new build offers 3 spacious bedrooms, 2.5 bathrooms, and a separate side entrance, making it perfect for growing families or future legal suite. Nestled in a naturally beautiful area, The Orchards is defined by its fruit trees, colorful blossoms, and oversized green spaces. Residents enjoy exclusive access to a private club with a recreation center, spray park, and picnic area, making it a haven for family fun. Tree-lined walkways and parks offer the perfect backdrop for outdoor activities, while the rich architectural details and affordable pricing make this one of south Edmonton's most sought-after communities. Don't miss out on this perfect blend of style, space, and location!

## **Essential Information**

MLS® # E4416225

Price \$489,963

Bedrooms 3

Bathrooms 2.50

Full Baths 2

Half Baths 1

Square Footage 1,523