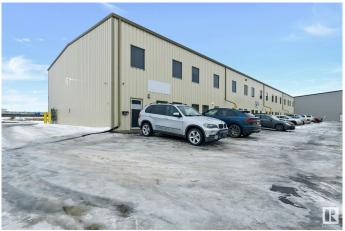

### \$500,000

0 Bedroom, 0.00 Bathroom, Business on 0.00 Acres

Leduc Industrial Park, Leduc, AB

Thriving Mechanic Shop for Sale in Leduc, Alberta Don't miss this opportunity to own a profitable, turnkey mechanic shop in a prime Leduc location! Known for outstanding automotive repair and maintenance services, this business has a loyal customer base and consistent revenue. The fully equipped facility features multiple service bays, quality lifts, diagnostic tools, and a welcoming reception area. Situated in a high-traffic location with ample parking, the shop attracts steady business from locals and regional clients. With Leduc's growing population and proximity to Edmonton, there's significant potential for expansion into fleet services, specialty repairs, or new offerings like detailing and aftermarket parts sales & service. This well-established business has a strong reputation, loyal clientele, and opportunities for further growth. Perfect for an industry professional or investor.

## **Exterior**

Exterior Metal

Construction Metal