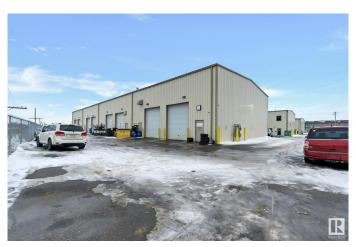

### \$500,000

0 Bedroom, 0.00 Bathroom, Business on 0.00 Acres

Leduc Industrial Park, Leduc, AB

Thriving Mechanic Shop for Sale in Leduc, Alberta Don't miss this opportunity to own a profitable, turnkey mechanic shop in a prime Leduc location! Known for outstanding automotive repair and maintenance services, this business has a loyal customer base and consistent revenue. The fully equipped facility features multiple service bays, quality lifts, diagnostic tools, and a welcoming reception area. Situated in a high-traffic location with ample parking, the shop attracts steady business from locals and regional clients. With Leduc's growing population and proximity to Edmonton, there's significant potential for expansion into fleet services, specialty repairs, or new offerings like detailing and aftermarket parts sales & service. This well-established business has a strong reputation, loyal clientele, and opportunities for further growth. Perfect for an industry professional or investor.

## **Exterior**

Exterior Metal

Construction Metal