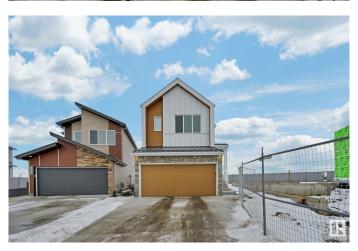

#### \$524,900

3 Bedroom, 2.50 Bathroom, 1,561 sqft Single Family on 0.00 Acres

River's Edge, Edmonton, AB

BRAND NEW House With SIDE ENTERANCE in RIVERS EDGE. Client built the house from scratch with sterling homes, just got possession and is now relocating out of province due to a job transfer. This is a PERFECT STARTER HOME or INVESTMENT PROPERTY with LOWEST PRICED attached garage home in Edmonton built in a PIE LOT with lengthier drive way . Main level consist of spacious kitchen, living, dining . second floor with Bonus room, spacious master bedroom with ensuite and walk in closet . 2 additional bedroom with a common wash room and a laundry room completes the second floor. SEPERATE SIDE ENTERANCE to basement for future legal suite.

#### **Essential Information**

MLS® # E4415677

Price \$524,900

Bedrooms 3

Bathrooms 2.50

Full Baths 2

Half Baths 1

Square Footage 1,561 Acres 0.00

Year Built 2024

Type Single Family

Sub-Type Detached Single Family

Style 2 Storey
Status Active