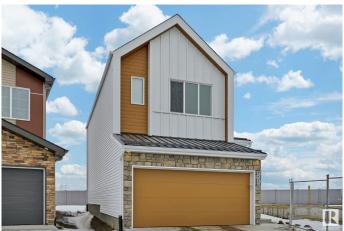

#### \$524,900

3 Bedroom, 2.50 Bathroom, 1,561 sqft Single Family on 0.00 Acres

River's Edge, Edmonton, AB

BRAND NEW House With SIDE ENTERANCE in RIVERS EDGE. Client built the house from scratch with sterling homes, just got possession and is now relocating out of province due to a job transfer. This is a PERFECT STARTER HOME or INVESTMENT PROPERTY with LOWEST PRICED attached garage home in Edmonton built in a PIE LOT with lengthier drive way . Main level consist of spacious kitchen, living, dining . second floor with Bonus room, spacious master bedroom with ensuite and walk in closet . 2 additional bedroom with a common wash room and a laundry room completes the second floor. SEPERATE SIDE ENTERANCE to basement for future legal suite.

#### **Essential Information**

MLS® # E4415677

Price \$524,900

Bedrooms 3

Bathrooms 2.50

Full Baths 2

Half Baths 1

Square Footage 1,561 Acres 0.00

Year Built 2024

Type Single Family

Sub-Type Detached Single Family

Style 2 Storey
Status Active