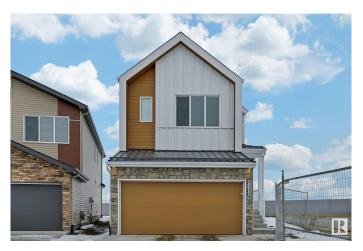

#### \$524,900

3 Bedroom, 2.50 Bathroom, 1,561 sqft Single Family on 0.00 Acres

River's Edge, Edmonton, AB

BRAND NEW House With SIDE ENTERANCE in RIVERS EDGE. Client built the house from scratch with sterling homes, just got possession and is now relocating out of province due to a job transfer. This is a PERFECT STARTER HOME or INVESTMENT PROPERTY with LOWEST PRICED attached garage home in Edmonton built in a PIE LOT with lengthier drive way . Main level consist of spacious kitchen, living, dining . second floor with Bonus room, spacious master bedroom with ensuite and walk in closet . 2 additional bedroom with a common wash room and a laundry room completes the second floor. SEPERATE SIDE ENTERANCE to basement for future legal suite.

#### **Essential Information**

MLS® # E4415677

Price \$524,900

Bedrooms 3

Bathrooms 2.50

Full Baths 2

Half Baths 1

Square Footage 1,561 Acres 0.00

Year Built 2024

Type Single Family

Sub-Type Detached Single Family

Style 2 Storey
Status Active