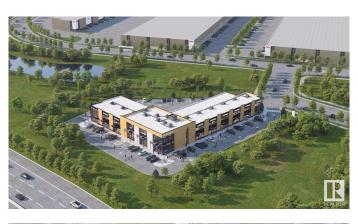

## \$0

0 Bedroom, 0.00 Bathroom, Office on 0.00 Acres

Southeast Industrial (Edmonton), Edmonton, AB

Welcome to HP Business Centre, located on Whitemud drive with a high vehicle traffic and visibility for businesses. This unit is 1650 sq ft with an option to add Mezz of 485 sq ft making it 2135 sq ft with 22ft ceiling height accommodating multiple uses for the Business owners or Tenants. This location is one of the primary corridors for Southeast Edmonton with easy access Whitemud drive, Anthony Henday Drive and entire dense commercial and residential in the area . Strategically located in one of Edmonton's FASTEST GROWING communities making this an excellent location for Retail / Medical or Health Services/ Professional / Office- Accounting, Dispatch, Real Estate, Lawyer, Insurance, Call Centre/Day care/Music or Dance School/Tuition schools/Crematorium/Banquet Hall/Indoor play area/ Trampoline park/Indoor Golf simulation/Brewery or any use under BE Zoning. use. Site features high exposure pylon signage and ample on-site parking. Great location with tons of opportunity for business owners and Investors.

Built in 2024