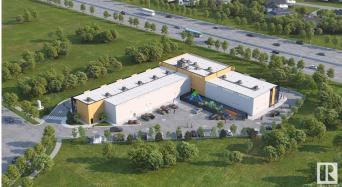

## \$0

0 Bedroom, 0.00 Bathroom, Office on 0.00 Acres

Southeast Industrial (Edmonton), Edmonton, AB

Welcome to HP Business Centre, located on Whitemud drive with a high vehicle traffic and visibility for businesses. This unit is 1650 sq ft with an option to add Mezz of 485 sq ft making it 2135 sq ft with 22ft ceiling height accommodating multiple uses for the Business owners or Tenants. This location is one of the primary corridors for Southeast Edmonton with easy access Whitemud drive, Anthony Henday Drive and entire dense commercial and residential in the area . Strategically located in one of Edmonton's FASTEST GROWING communities making this an excellent location for Retail / Medical or Health Services/ Professional / Office- Accounting, Dispatch, Real Estate, Lawyer, Insurance, Call Centre/Day care/Music or Dance School/Tuition schools/Crematorium/Banquet Hall/Indoor play area/ Trampoline park/Indoor Golf simulation/Brewery or any use under BE Zoning. use. Site features high exposure pylon signage and ample on-site parking. Great location with tons of opportunity for business owners and Investors.

Built in 2024