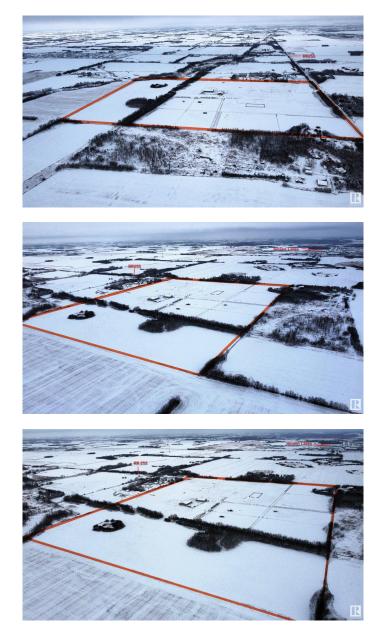

#### \$5,400,000

0 Bedroom, 0.00 Bathroom, Land Commercial on 0.00 Acres

Annexation Lands, St. Albert, AB

This is an exceptional opportunity for investors seeking a substantial parcel of land in St. Albert. spanning 121-acres. This prime property is located in northwest St. Albert, just 0.5 km north of the vibrant Nouveau subdivision and west of Jensen Lakes and Walmart. The new Fowler Way connecting Highway 2 with Ray Gibbon drive is slated to run 1/2 kilometer south of this land. There are 2 commercial buildings, one built in 2010-6000 sq ft (has 3 over head 14x16 doors that features radiant heat), second one built in 2011-9600 sq ft (has 5 over head 14x16 doors that features radiant heat), both have 3-phase power, services, solid concrete floors, high quality construction, metal exteriors too. The area around the shops has frost fencing, fencing for hobby livestock. Property is fenced.