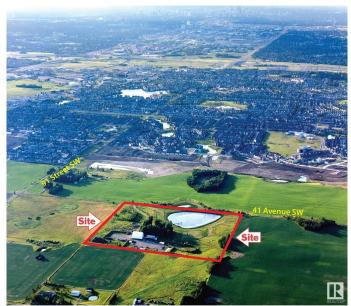

## \$4,000,000 - 8415 41 Avenue, Edmonton

MLS® #E4414733

**\$4,000,000** 0 Bedroom, 0.00 Bathroom, Land Commercial on 0.00 Acres

Edmonton South East, Edmonton, AB

Come and see it !!

## **Community Information**

| Address     | 8415 41 Avenue      |
|-------------|---------------------|
| Area        | Edmonton            |
| Subdivision | Edmonton South East |
| City        | Edmonton            |
| County      | ALBERTA             |
| Province    | AB                  |
| Postal Code | T6X 2T9             |