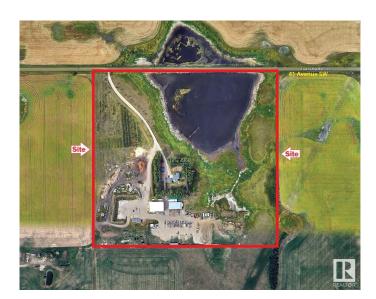

## \$4,000,000 - 8415 41 Avenue, Edmonton

MLS® #E4414733

**\$4,000,000** 0 Bedroom, 0.00 Bathroom, Land Commercial on 0.00 Acres

Edmonton South East, Edmonton, AB

Come and see it !!

## **Community Information**

| Address     | 8415 41 Avenue      |
|-------------|---------------------|
| Area        | Edmonton            |
| Subdivision | Edmonton South East |
| City        | Edmonton            |
| County      | ALBERTA             |
| Province    | AB                  |
| Postal Code | T6X 2T9             |