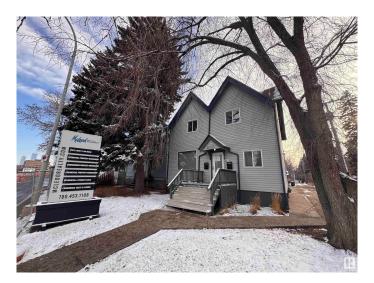

# \$0 - 12615 Stony Plain Road, Edmonton

MLS® #E4414596

## \$0

0 Bedroom, 0.00 Bathroom, Office on 0.00 Acres

Westmount, Edmonton, AB

Relocate your business to this charming character office on Stony Plain Road only minutes from downtown Edmonton. This property has been upgraded to suite many desirable business uses. Comes with 7 dedicated parking stalls which can be parked tandem, plus lots of side street parking. Just under 2,000 sq.ft. This property offers a main floor reception/office, board room, large open office with kitchen and main floor washroom. The second floor offers 4 private offices and washroom. The third floor loft was used as a smaller meeting room and is presently set up as an open office for 2. Great opportunity with the future LRT out front with high visibility and close proximity to downtown but with ample parking. Ideal for professional uses. Min flexible 24 month term.