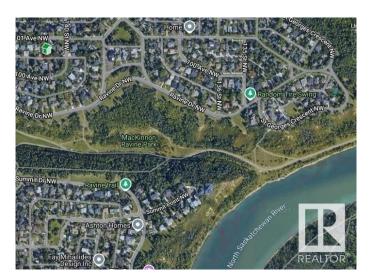

## \$429,800

0 Bedroom, 0.00 Bathroom, Single Family on 0.00 Acres

Glenora, Edmonton, AB

OPPORTUNITY KNOCKS! Build your dream home on this fantastic SOUTH facing lot in Capitol Hill. 30 ft wide and 140 ft deep (plus 20 ft easement in the front allowed by the City=160 ft deep). A stone's throw away from the beautiful ravine and lush river valley. Close to all the amenities & downtown. Site is already cleared.

# **Community Information**

Address 14013 101 Avenue

Area Edmonton

Subdivision Glenora

City Edmonton
County ALBERTA

Province AB

Postal Code T5N 0K2