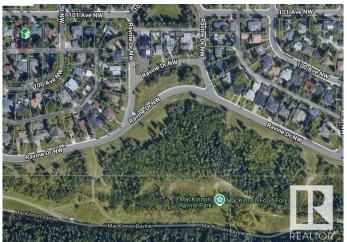

## \$429,800

0 Bedroom, 0.00 Bathroom, Single Family on 0.00 Acres

Glenora, Edmonton, AB

OPPORTUNITY KNOCKS! Build your dream home on this fantastic SOUTH facing lot in Capitol Hill. 30 ft wide and 140 ft deep (plus 20 ft easement in the front allowed by the City=160 ft deep). A stone's throw away from the beautiful ravine and lush river valley. Close to all the amenities & downtown. Site is already cleared.

# **Community Information**

Address 14013 101 Avenue

Area Edmonton

Subdivision Glenora

City Edmonton
County ALBERTA

Province AB

Postal Code T5N 0K2