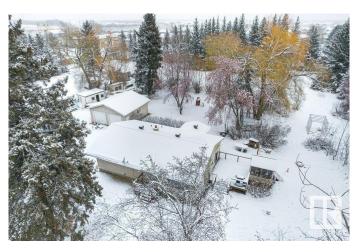

## \$1,590,000

0 Bedroom, 0.00 Bathroom, Land Commercial on 0.00 Acres

Lewis Farms Industrial, Edmonton, AB

3.02 ACRES DC1 ZONED COMMERCIAL LAND WITH ABUNDANCE OF PERMITTED COMMERCIAL USES, LOCATED JUST OFF WINTERBURN ROAD & STONY PLAIN ROAD MINUTES TO ANTHONY HENDAY AND WHITEMUD FREEWAYS . iDEAL FOR CONTRACTORS, SMALL BUSINES OWNERS WITH EQUIPMENTS TO STORE, COMES WITH LARGE CANVAS QUONSET, SHEDS, 1182 SQFT "FULLY RENOVATED" **5 BEDROOMS BUNGALOW WITH NEW** FLOORING/KITCHEN/BATHROOMS/PAINT, FULLY FINISHED BASEMENT WITH SEPARATE ENTRANCE. OVERSIZED DOUBLE DETACHED GARAGE. THIS PROPERTY OFFERS AMAZING POTENTIAL FOR WISE INVESTORS.