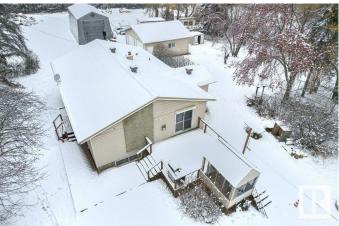

## \$1,590,000

0 Bedroom, 0.00 Bathroom, Land Commercial on 0.00 Acres

Lewis Farms Industrial, Edmonton, AB

3.02 ACRES DC1 ZONED COMMERCIAL LAND WITH ABUNDANCE OF PERMITTED COMMERCIAL USES, LOCATED JUST OFF WINTERBURN ROAD & STONY PLAIN ROAD MINUTES TO ANTHONY HENDAY AND WHITEMUD FREEWAYS . iDEAL FOR CONTRACTORS, SMALL BUSINES OWNERS WITH EQUIPMENTS TO STORE, COMES WITH LARGE CANVAS QUONSET, SHEDS, 1182 SQFT "FULLY RENOVATED" **5 BEDROOMS BUNGALOW WITH NEW** FLOORING/KITCHEN/BATHROOMS/PAINT, FULLY FINISHED BASEMENT WITH SEPARATE ENTRANCE. OVERSIZED DOUBLE DETACHED GARAGE. THIS PROPERTY OFFERS AMAZING POTENTIAL FOR WISE INVESTORS.