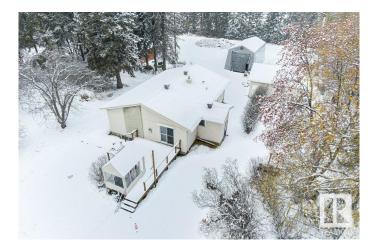

## \$1,590,000

0 Bedroom, 0.00 Bathroom, Land Commercial on 0.00 Acres

Lewis Farms Industrial, Edmonton, AB

3.02 ACRES DC1 ZONED COMMERCIAL LAND WITH ABUNDANCE OF PERMITTED COMMERCIAL USES, LOCATED JUST OFF WINTERBURN ROAD & STONY PLAIN ROAD MINUTES TO ANTHONY HENDAY AND WHITEMUD FREEWAYS . iDEAL FOR CONTRACTORS, SMALL BUSINES OWNERS WITH EQUIPMENTS TO STORE, COMES WITH LARGE CANVAS QUONSET, SHEDS, 1182 SQFT "FULLY RENOVATED" **5 BEDROOMS BUNGALOW WITH NEW** FLOORING/KITCHEN/BATHROOMS/PAINT, FULLY FINISHED BASEMENT WITH SEPARATE ENTRANCE. OVERSIZED DOUBLE DETACHED GARAGE. THIS PROPERTY OFFERS AMAZING POTENTIAL FOR WISE INVESTORS.