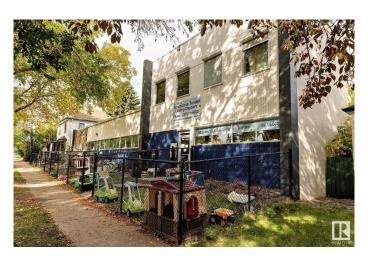

### \$3,630,000

0 Bedroom, 0.00 Bathroom, Office on 0.00 Acres

Ritchie, Edmonton, AB

The Coimbra Building is a well-maintained, mixed-use commercial property in a prime south-central Edmonton location, in the Ritchie community. This unique asset combines one & two-storey sections, offering approximately 11,464 sq. ft. of leasable area. Built in 1967 & 1990, the buildings are well maintained and in great condition, with no significant deferred maintenance noted, presenting a solid investment opportunity. Included with this sale is a character-filled, large 2.5-storey residential property featuring tow suites with updated amenities such as updated windows, plumbing, electrical, and HVAC systems. Both properties are fully leased, making this an ideal income-generating investment in a vibrant area near Whyte Avenue's shops, restaurants, and transit options.

## **Exterior**

Exterior Block
Construction Block