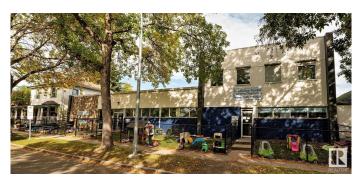

### \$3,630,000

0 Bedroom, 0.00 Bathroom, Office on 0.00 Acres

Ritchie, Edmonton, AB

The Coimbra Building is a well-maintained, mixed-use commercial property in a prime south-central Edmonton location, in the Ritchie community. This unique asset combines one & two-storey sections, offering approximately 11,464 sq. ft. of leasable area. Built in 1967 & 1990, the buildings are well maintained and in great condition, with no significant deferred maintenance noted, presenting a solid investment opportunity. Included with this sale is a character-filled, large 2.5-storey residential property featuring tow suites with updated amenities such as updated windows, plumbing, electrical, and HVAC systems. Both properties are fully leased, making this an ideal income-generating investment in a vibrant area near Whyte Avenue's shops, restaurants, and transit options.

## **Exterior**

Exterior Block
Construction Block