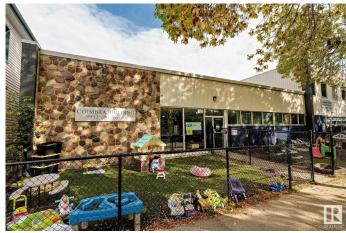

### \$3,630,000

0 Bedroom, 0.00 Bathroom, Office on 0.00 Acres

Ritchie, Edmonton, AB

The Coimbra Building is a well-maintained, mixed-use commercial property in a prime south-central Edmonton location, in the Ritchie community. This unique asset combines one & two-storey sections, offering approximately 11,464 sq. ft. of leasable area. Built in 1967 & 1990, the buildings are well maintained and in great condition, with no significant deferred maintenance noted, presenting a solid investment opportunity. Included with this sale is a character-filled, large 2.5-storey residential property featuring tow suites with updated amenities such as updated windows, plumbing, electrical, and HVAC systems. Both properties are fully leased, making this an ideal income-generating investment in a vibrant area near Whyte Avenue's shops, restaurants, and transit options.

## **Exterior**

Exterior Block
Construction Block