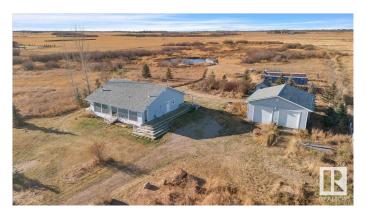

#### \$374,900

3 Bedroom, 2.00 Bathroom, 1,534 sqft Rural on 10.01 Acres

None, Rural Sturgeon County, AB

Amazing property minutes from Redwater! 10 acres with pond! Approximately 3 acres is fenced for pasture. There is a great shop equipped with power and two 9 foot doors and 12 foot ceilings is perfect for someone who loves to work on cars or someone who needs it for their business or hobbies. Home could use some TLC or you can start off building something new. All the utilities are here so create your own vision! There is a pond on the property with a dock! Tons of fruit trees; cherry & pear, honey berry bushes, current and blueberry bushes. Perfect hobby farm location!

Type Rural

Sub-Type Detached Single Family

Style Bungalow

Status Active

#### **Exterior**

Exterior Wood

Exterior Features Fruit Trees/Shrubs, Private Setting, Rolling Land, Stream/Pond, Treed

Lot, Partially Fenced

Construction Wood

Foundation Preserved Wood