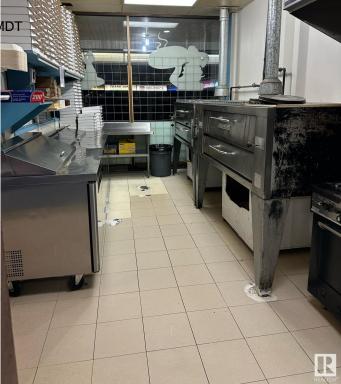

### \$280,000

0 Bedroom, 0.00 Bathroom, Business on 0.00 Acres

Broxton Park, Spruce Grove, AB

Seize the chance to own a thriving pizza and pasta business in a prime location. This beloved eatery has a strong reputation for quality food and exceptional service With a fully equipped kitchen, cozy dining area, and an inviting atmosphere, itâ€<sup>TM</sup>s a perfect place for families and friends to gather. This business has been operating for over 30 years. This turnkey operation features a loyal customer base. Perfect for aspiring restaurateurs or seasoned operators looking to expand.