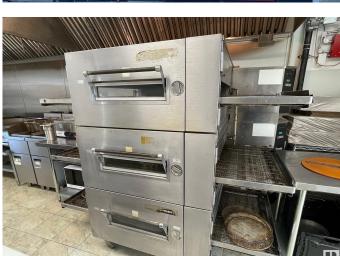

## \$349,000

0 Bedroom, 0.00 Bathroom, Business on 0.00 Acres

Erin Ridge North, St. Albert, AB

Almost Brand New Pizza In St. Albert. Opened January 2024 Very Big Commercial Kitchen. Menu can be expanded to add Cuisine of your choice.