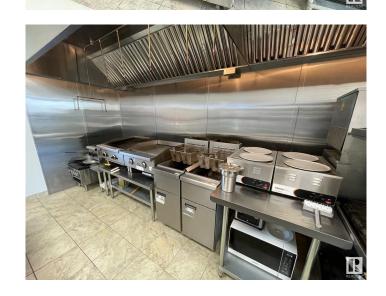

## \$349,000

0 Bedroom, 0.00 Bathroom, Business on 0.00 Acres

Erin Ridge North, St. Albert, AB

Almost Brand New Pizza In St. Albert. Opened January 2024 Very Big Commercial Kitchen. Menu can be expanded to add Cuisine of your choice.