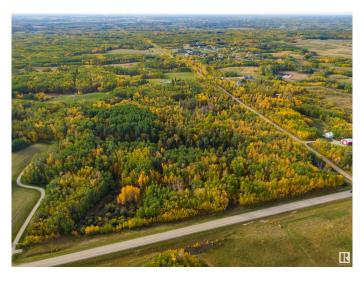

## \$995,000

0 Bedroom, 0.00 Bathroom, Rural on 38.55 Acres

None, Rural Parkland County, AB

Surrounded by the tranquility of nature, this parcel of land radiates a peaceful calm that words can't fully capture. Nearly forty acres of lush forest and untouched wilderness create a sanctuary where you can build the dream home you've always imagined. The building pocket has already been cleared and is ready for construction, with convenient access via a professionally laid wrap-around driveway. The flat, graded site provides the perfect foundation for your private oasis. Now is the perfect time to invest. Nestled next to the prestigious Paradise Hills, this is truly a one-of-a-kind acreage.