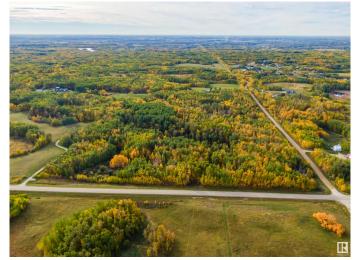

## \$995,000

0 Bedroom, 0.00 Bathroom, Rural on 38.55 Acres

None, Rural Parkland County, AB

Surrounded by the tranquility of nature, this parcel of land radiates a peaceful calm that words can't fully capture. Nearly forty acres of lush forest and untouched wilderness create a sanctuary where you can build the dream home you've always imagined. The building pocket has already been cleared and is ready for construction, with convenient access via a professionally laid wrap-around driveway. The flat, graded site provides the perfect foundation for your private oasis. Now is the perfect time to invest. Nestled next to the prestigious Paradise Hills, this is truly a one-of-a-kind acreage.