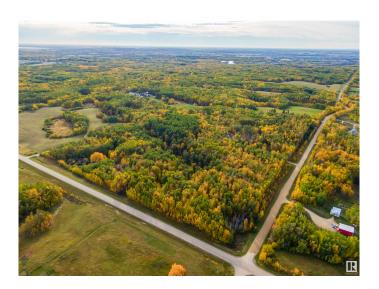

## \$995,000

0 Bedroom, 0.00 Bathroom, Rural on 38.55 Acres

None, Rural Parkland County, AB

Surrounded by the tranquility of nature, this parcel of land radiates a peaceful calm that words can't fully capture. Nearly forty acres of lush forest and untouched wilderness create a sanctuary where you can build the dream home you've always imagined. The building pocket has already been cleared and is ready for construction, with convenient access via a professionally laid wrap-around driveway. The flat, graded site provides the perfect foundation for your private oasis. Now is the perfect time to invest. Nestled next to the prestigious Paradise Hills, this is truly a one-of-a-kind acreage.