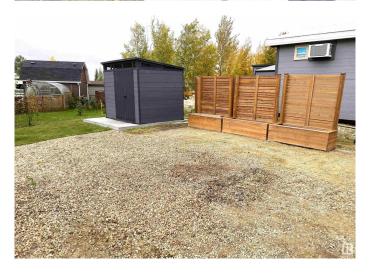

# \$125,000

0 Bedroom, 0.00 Bathroom, Rural on 0.11 Acres

Sunset Shores, Rural Parkland County, AB

LAKE LOT in Sunset Shores RV Resort: a gated, lakefront year-round community on Lake Isle. Park your trailer or install a modular to enjoy lake living all year long with municipal water, sewer and power. Paved roads throughout the community. Sunset Shores' amenities include a clubhouse with heated swimming pool, gym, laundry & showers; boat launch at the marina, an extensive pet-friendly trail system for nature walking or ATVs, and courts for pickle ball, tennis, basketball & beach volleyball. Easy access to the Yellowhead Highway and only a 30-minute drive west of Stony Plain (45 minutes to Edmonton). Your peace of paradise awaits with all the benefits of resort living in this gated, lake side community.

### **Exterior**

Exterior Features Beach Access, Boating, Gated Community, Golf Nearby, Lake Access

Property, No Back Lane, Picnic Area, Public Swimming Pool