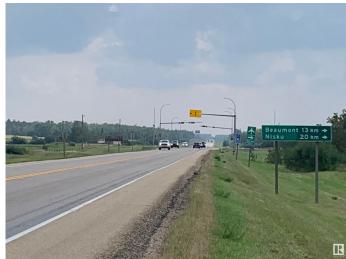

#### \$1,195,000

0 Bedroom, 0.00 Bathroom, Rural on 60.00 Acres

Martinview Estates, Rural Leduc County, AB

Country residential is in high demand!! Perfect location for estate lot development near Beaumont. Easy access to major roads, HWY 21 and HWY 625. Next parcel on westside is already developed as country residential (Martin View Estates). Good size land parcel, 60 acres ready for your next project.