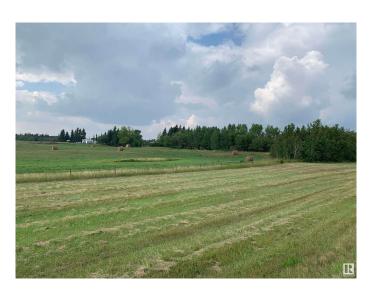

#### \$1,195,000

0 Bedroom, 0.00 Bathroom, Rural on 60.00 Acres

Martinview Estates, Rural Leduc County, AB

Country residential is in high demand!! Perfect location for estate lot development near Beaumont. Easy access to major roads, HWY 21 and HWY 625. Next parcel on westside is already developed as country residential (Martin View Estates). Good size land parcel, 60 acres ready for your next project.