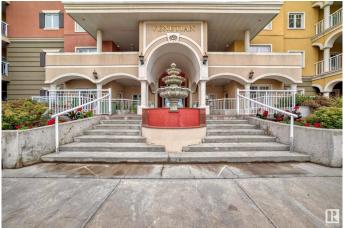

#### \$189,900

2 Bedroom, 1.00 Bathroom, 684 sqft Condo / Townhouse on 0.00 Acres

WîhkwÃantôwin, Edmonton, AB

Welcome to this exceptional 2-bedroom main floor condo in the prestigious "Venetian" building in Oliver. Ideal for young professionals and university students, it's steps from Grant MacEwan University and close to all amenities and transit. The condo features granite countertops, stainless steel appliances, upgraded laminate flooring, in-suite laundry, central A/C, and a cozy living room with a gas fireplace. Enjoy the private patio with courtyard views. The building offers secure, heated underground parking, a fitness center, and a communal courtyard. This bright and well-laid-out space is perfect for a double master setup or a home office.