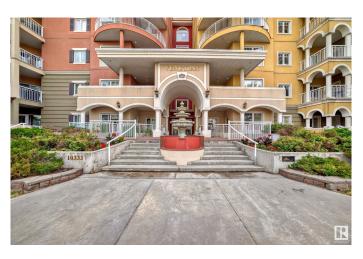

#### \$189,900

2 Bedroom, 1.00 Bathroom, 684 sqft Condo / Townhouse on 0.00 Acres

WîhkwÃantôwin, Edmonton, AB

Welcome to this exceptional 2-bedroom main floor condo in the prestigious "Venetian" building in Oliver. Ideal for young professionals and university students, it's steps from Grant MacEwan University and close to all amenities and transit. The condo features granite countertops, stainless steel appliances, upgraded laminate flooring, in-suite laundry, central A/C, and a cozy living room with a gas fireplace. Enjoy the private patio with courtyard views. The building offers secure, heated underground parking, a fitness center, and a communal courtyard. This bright and well-laid-out space is perfect for a double master setup or a home office.