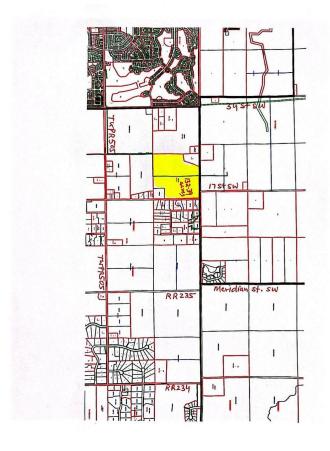

## \$3,958,461

0 Bedroom, 0.00 Bathroom, Rural on 132.39 Acres

None, Rural Leduc County, AB

132.39 acres, more or less, located on TWPR 510 Between RR 241 & 240 in Leduc County. It is extremely well located excellent piece of land just steps east of city of Beaumont, on SW Corner of TWPR 510 and RR 240. It is a great holding property for future developments situated only two minutes east of Beaumont's Colonial golf course and only five minutes to Eagle Rock Golf course on RR 234 & TWPR 510. Easy Access to city of Beaumont, City of Edmonton south side, South Edmonton shopping establishments, 15 minutes to Edmonton International Airport and Nisku and city of Leduc Industrial Business parks. It is Certainly a great investment for future developments.