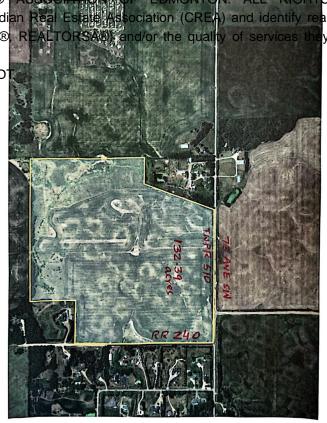

## \$3,958,461

0 Bedroom, 0.00 Bathroom, Rural on 132.39 Acres

None, Rural Leduc County, AB

132.39 acres, more or less, located on TWPR 510 Between RR 241 & 240 in Leduc County. It is extremely well located excellent piece of land just steps east of city of Beaumont, on SW Corner of TWPR 510 and RR 240. It is a great holding property for future developments situated only two minutes east of Beaumont's Colonial golf course and only five minutes to Eagle Rock Golf course on RR 234 & TWPR 510. Easy Access to city of Beaumont, City of Edmonton south side, South Edmonton shopping establishments, 15 minutes to Edmonton International Airport and Nisku and city of Leduc Industrial Business parks. It is Certainly a great investment for future developments.