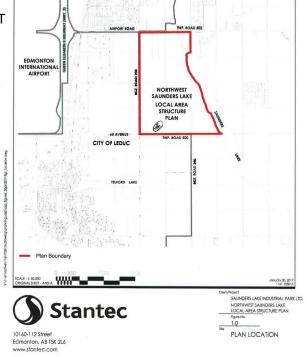

## \$3,890,000

0 Bedroom, 0.00 Bathroom, Rural on 59.80 Acres

None, Rural Leduc County, AB

APP 59.8 ACRES(MORE OR LESS).LOCATED ON 65 AVE BETWEEN RR 245 AND 250.PARCEL IS LOCATED IN LEDUC COUNTY AND HAS A GREAT POTENTIAL IN SAUNDERS LAKE AREA STRUCTURE PLAN.FUTURE PROPOSED ZONING IS MEDIUM INDUSTRIAL.