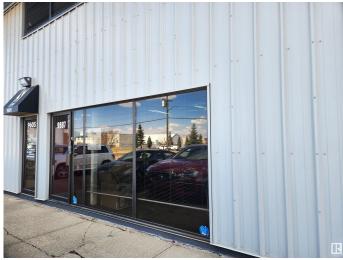

#### \$575,000

0 Bedroom, 0.00 Bathroom, Industrial on 0.00 Acres

Strathcona Industrial Park, Edmonton, AB

BE zoned, 2200 sq ft industrial bay available now! Ground floor office space - primary office is 700 sq ft. Warehouse dimensions approximately 50ft x30 ft. Lots of parking available. Two bathrooms and kitchenette. Great access to south side arterial roads - 91 St., Whitemud Dr., and 99 St.

## Exterior

ExteriorBlock, MixedConstructionBlock, Mixed