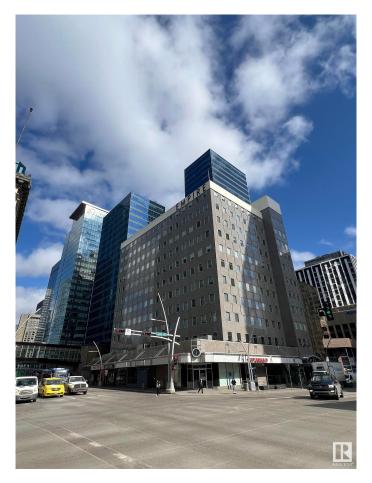

# \$0 - 206 10080 Jasper Avenue, Edmonton

MLS® #E4389971

#### **\$0**

0 Bedroom, 0.00 Bathroom, Office on 0.00 Acres

Downtown (Edmonton), Edmonton, AB

Located in the downtown core, surrounded by cafes, restaurants and other amenities. Flexible unit sizes to accommodate various tenant requirements. Full floors available. Built out space available for immediate occupancy. Subsidized parking options available nearby. Direct access to LRT, major bus routes, and pedway. River valley views. Multiple suites from 408 sq.ft. to 9,197 sq.ft. available.

### **Essential Information**

| MLS® #     | E438997 |
|------------|---------|
| Bathrooms  | 0.00    |
| Acres      | 0.00    |
| Year Built | 1962    |
| Туре       | Office  |
| Status     | Active  |

### **Community Information**

| Address     | 206 10080 Jasper Avenue |
|-------------|-------------------------|
| Area        | Edmonton                |
| Subdivision | Downtown (Edmonton)     |
| City        | Edmonton                |
| County      | ALBERTA                 |
| Province    | AB                      |
| Postal Code | T5J 1V9                 |