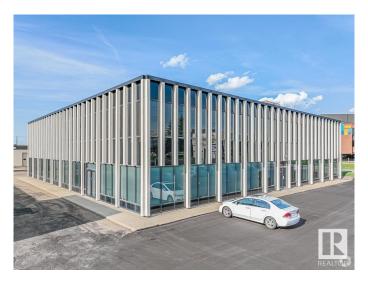

## \$7,950,000

0 Bedroom, 0.00 Bathroom, Industrial on 0.00 Acres

Mcintyre Industrial, Edmonton, AB

This amazing parcel is right on 51 Ave with two buildings. It would be especially good for an owner/user in need of an excellent southside office space, with a built in income/investment property. These two buildings are on one title with approx 2.27 acres of land. Building #1(8704-51 Ave) is a two story office building with approx 20,400 sq ft. Building #2(8708-51 Ave) is a multi-bay warehouse with approx 26,602 sq ft. Of note: a new roof was put on the building the spring of 2024 and a partial roof on the warehouse.

Built in 1977