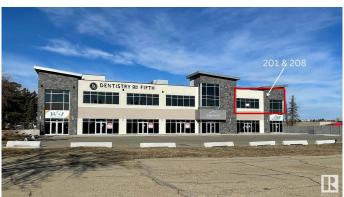

### \$0

0 Bedroom, 0.00 Bathroom, Office on 0.00 Acres

None, Stony Plain, AB

Welcome to Summit Professional Centre- a cutting-edge professional and medical facility! Located along Stony Plain's bustling 48 Street/Hwy 779, this building boasts prime visibility with a traffic flow averaging over 15,300 vehicles daily. This second-floor unit is approximately 1,650 square feet, offering abundant natural light from north and west-facing windows, making it an ideal office space. Building features include: LED lighting, fiber optics in each unit, glazed/tinted windows, central heat & A/C, an impressive, modern common area and an elevator. Outside you will find ample parking with a variety of signage options and attractive, quality exterior finishes. Nearby amenities include Freson Bros., TD Canada Trust, Servus Credit Union, Esso, Rexall, Co-Op Home and Grocery/Gas as well as several restaurants. BUILD-OUT FINANCING O.A.C. Zoned C2 Corridor Commercial. Potential to combine units for a total of 3,000 +/- square feet.