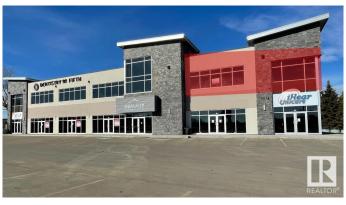

### \$0

0 Bedroom, 0.00 Bathroom, Office on 0.00 Acres

None, Stony Plain, AB

Welcome to Summit Professional Centre- a cutting-edge professional and medical facility! Located along Stony Plain's bustling 48 Street/Hwy 779, this building boasts prime visibility with a traffic flow averaging over 15,300 vehicles daily. This second-floor unit is approximately 1,650 square feet, offering abundant natural light from north and west-facing windows, making it an ideal office space. Building features include: LED lighting, fiber optics in each unit, glazed/tinted windows, central heat & A/C, an impressive, modern common area and an elevator. Outside you will find ample parking with a variety of signage options and attractive, quality exterior finishes. Nearby amenities include Freson Bros., TD Canada Trust, Servus Credit Union, Esso, Rexall, Co-Op Home and Grocery/Gas as well as several restaurants. BUILD-OUT FINANCING O.A.C. Zoned C2 Corridor Commercial. Potential to combine units for a total of 3,000 +/- square feet.