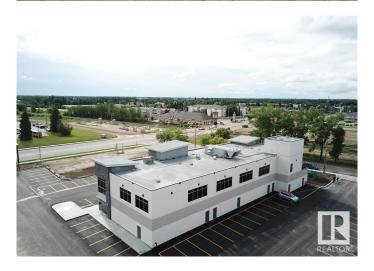

### \$0

0 Bedroom, 0.00 Bathroom, Office on 0.00 Acres

None, Stony Plain, AB

Welcome to Summit Professional Centre- a cutting-edge professional and medical facility! Located along Stony Plain's bustling 48 Street/Hwy 779, this building boasts prime visibility with a traffic flow averaging over 15,300 vehicles daily. This second-floor unit is approximately 1,650 square feet, offering abundant natural light from north and west-facing windows, making it an ideal office space. Building features include: LED lighting, fiber optics in each unit, glazed/tinted windows, central heat & A/C, an impressive, modern common area and an elevator. Outside you will find ample parking with a variety of signage options and attractive, quality exterior finishes. Nearby amenities include Freson Bros., TD Canada Trust, Servus Credit Union, Esso, Rexall, Co-Op Home and Grocery/Gas as well as several restaurants. BUILD-OUT FINANCING O.A.C. Zoned C2 Corridor Commercial. Potential to combine units for a total of 3,000 +/- square feet.