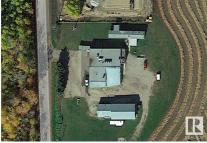

### \$1,150,000

0 Bedroom, 0.00 Bathroom, Industrial on 0.00 Acres

Annexed Area, Stony Plain, AB

Structures: This property includes multiple buildings including the main building, shop and a mobile home. Flexible Application: Potential users include agricultural, cannabis, pharmaceutical, packaging, light fabrication and warehousing/storage. Location: Exposure to Glory Hills road with optimal access to Highway 16A with surplus land component.

# **Community Information**

| Address     | 52521a Glory Hills Road |
|-------------|-------------------------|
| Area        | Stony Plain             |
| Subdivision | Annexed Area            |
| City        | Stony Plain             |
| County      | ALBERTA                 |
| Province    | AB                      |
| Postal Code | T7Z 1X7                 |