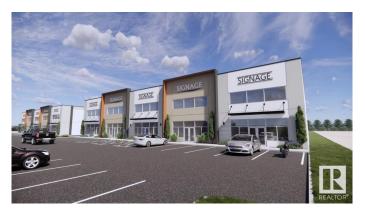

#### \$0

0 Bedroom, 0.00 Bathroom, Industrial on 0.00 Acres

Spruce Grove Industrial, Spruce Grove, AB

Prime industrial/flex opportunity at commerce industrial park, located in the heart of Spruce Grove Industrial along busy Golden Spike Rd (11,000 vpd). 6000sf +/- of flex space with mezzanine build out available. Ample parking and large marshalling areas. Excellent visibility and exposure. Zoning allows for various office, retail and industrial uses. Zoned M1 - Industrial.