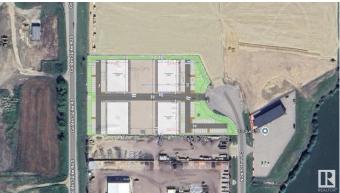

#### \$0

0 Bedroom, 0.00 Bathroom, Industrial on 0.00 Acres

Spruce Grove Industrial, Spruce Grove, AB

Prime industrial/flex opportunity at commerce industrial park, located in the heart of Spruce Grove Industrial along busy Golden Spike Rd (11,000 vpd). 3000sf +/- of flex space with mezzanine build out available. Ample parking and large marshalling areas. Excellent visibility and exposure. Zoning allows for various office, retail and industrial uses. Zoned M1 -Industrial.