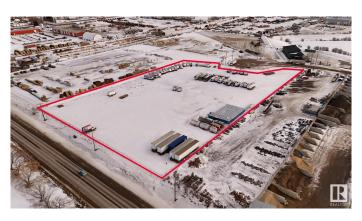

#### \$0

0 Bedroom, 0.00 Bathroom, Industrial on 0.00 Acres

Spruce Grove Industrial, Spruce Grove, AB

Prime industrial/flex opportunity at commerce industrial park, located in the heart of Spruce Grove Industrial along busy Golden Spike Rd (11,000 vpd). 3000sf +/- of flex space with mezzanine build out available. Ample parking and large marshalling areas. Excellent visibility and exposure. Zoning allows for various office, retail and industrial uses. Zoned M1 -Industrial.