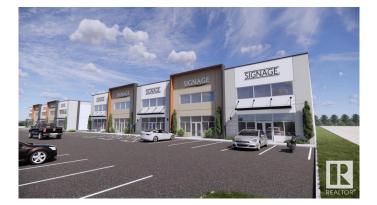

#### \$0

0 Bedroom, 0.00 Bathroom, Industrial on 0.00 Acres

Spruce Grove Industrial, Spruce Grove, AB

Prime industrial/flex opportunity at commerce industrial park, located in the heart of Spruce Grove Industrial along busy Golden Spike Rd (11,000 vpd). 3000sf +/- of flex space with mezzanine build out available. Ample parking and large marshalling areas. Excellent visibility and exposure. Zoning allows for various office, retail and industrial uses. Zoned M1 -Industrial.