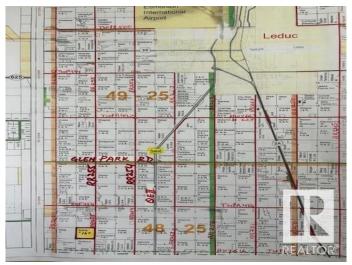

# \$1,120,000

1 Bedroom, 1.00 Bathroom, 1,263 sqft Rural on 160.00 Acres

None, Rural Leduc County, AB

Great investment property 160 acres located at 48258 Rr 255, 3 miles south of Green Park Road on RR255 in Leduc County. Lands are being farmed and rented to the farmer. Older home 1 and half storey on these land, Two bedrooms,3 pc bath. Needs lots work, rented. Only six miles south of city of Leduc and 1 and half miles of QE.