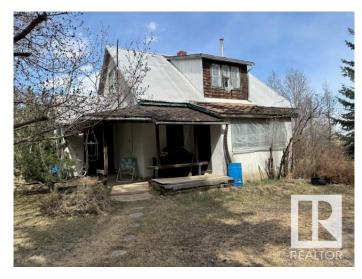

# \$1,120,000

1 Bedroom, 1.00 Bathroom, 1,263 sqft Rural on 160.00 Acres

None, Rural Leduc County, AB

Great investment property 160 acres located at 48258 Rr 255, 3 miles south of Green Park Road on RR255 in Leduc County. Lands are being farmed and rented to the farmer. Older home 1 and half storey on these land, Two bedrooms,3 pc bath. Needs lots work, rented. Only six miles south of city of Leduc and 1 and half miles of QE.