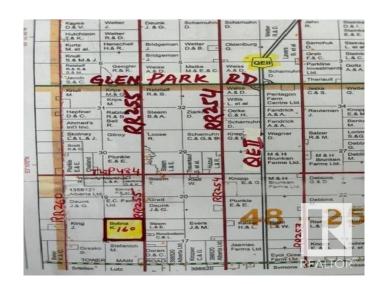

# \$1,120,000

1 Bedroom, 1.00 Bathroom, 1,263 sqft Rural on 160.00 Acres

None, Rural Leduc County, AB

Great investment property 160 acres located at 48258 Rr 255, 3 miles south of Green Park Road on RR255 in Leduc County. Lands are being farmed and rented to the farmer. Older home 1 and half storey on these land, Two bedrooms,3 pc bath. Needs lots work, rented. Only six miles south of city of Leduc and 1 and half miles of QE.