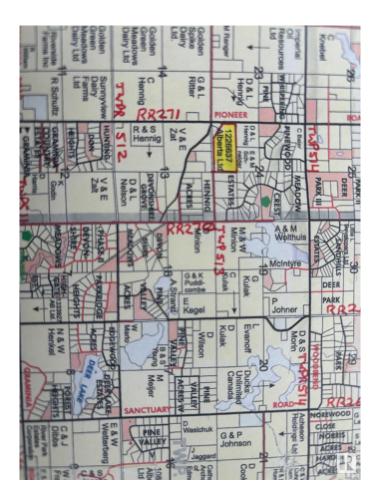

## \$1,400,000

4 Bedroom, 2.50 Bathroom, 1,723 sqft Rural on 71.82 Acres

None, Rural Parkland County, AB

This amazing 71.82 acres property located on RR 271 (PIONEER ROAD) between GARDEN VALLEY ROAD (Hwy 627) and GRAMINIA ROAD (TWPR 511) in Parkland County. Country residential zoning, it is located in the thick of dozens of existing country residential subdivisions. These lands can also be subdivided into acreage subdivision with country approvals. This excellent property has two storey home which sits on front portion of these lands closer to RR 271, 4+1 Bedrooms main floor laundry, gas fireplace, spacious kitchen, partially finished basement, double attached garage. Recent upgrades includes new shingles, and new shingles in 2023, New flooring and new paint in 2022. Hot water tank was replaced about 5 years ago. Great investment property to develop & meantime to live for your country living. it offers quick and easy access to Edmonton and Edmonton international airport via paved Roads (RR 271, Garden Valley Road, Garminia road, Hwp 60 all are paved)