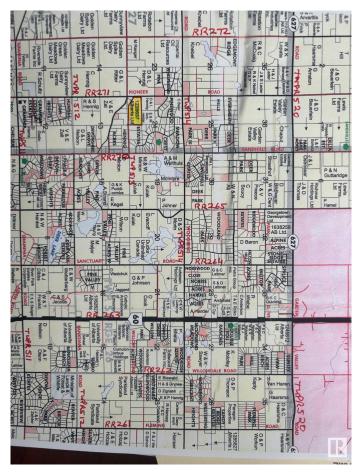

## \$1,400,000

4 Bedroom, 2.50 Bathroom, 1,723 sqft Rural on 71.82 Acres

None, Rural Parkland County, AB

This amazing 71.82 acres property located on RR 271 (PIONEER ROAD) between GARDEN VALLEY ROAD (Hwy 627) and GRAMINIA ROAD (TWPR 511) in Parkland County. Country residential zoning, it is located in the thick of dozens of existing country residential subdivisions. These lands can also be subdivided into acreage subdivision with country approvals. This excellent property has two storey home which sits on front portion of these lands closer to RR 271, 4+1 Bedrooms main floor laundry, gas fireplace, spacious kitchen, partially finished basement, double attached garage. Recent upgrades includes new shingles, and new shingles in 2023, New flooring and new paint in 2022. Hot water tank was replaced about 5 years ago. Great investment property to develop & meantime to live for your country living. it offers quick and easy access to Edmonton and Edmonton international airport via paved Roads (RR 271, Garden Valley Road, Garminia road, Hwp 60 all are paved)