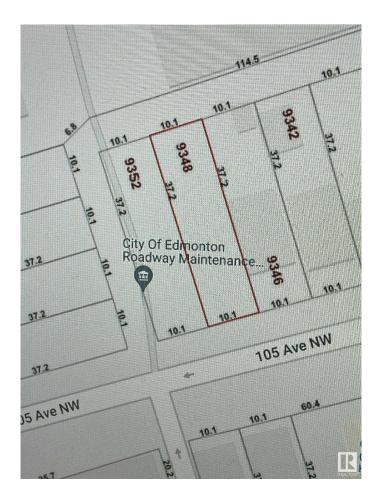

#### \$188,000

0 Bedroom, 0.00 Bathroom, Land Commercial on 0.00 Acres

Boyle Street, Edmonton, AB

VACANT LOT. 10.1M X 37.2M OR 33 ft x 122 ft. or 4,026 sq. ft. Central location; close to all amenities City Centre has to offer. Close to residential Highrise buildings. THIS IS A CORNER LOT; AS THE LOT 9352 IS PART OF THE CITY OF EDMONTON ROADWAY FOR THEIR SHOPS. Walking distance to River Valley and trials; also to City Centre which includes Roger Place, Ice District.

## **Community Information**

| Address     | 9348 105 Avenue |
|-------------|-----------------|
| Area        | Edmonton        |
| Subdivision | Boyle Street    |
| City        | Edmonton        |
| County      | ALBERTA         |
| Province    | AB              |
| Postal Code | T5H 0J6         |