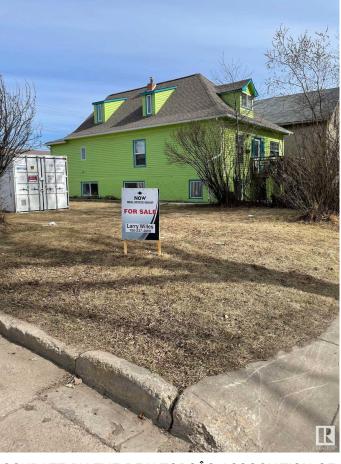

#### \$188,000

0 Bedroom, 0.00 Bathroom, Land Commercial on 0.00 Acres

Boyle Street, Edmonton, AB

VACANT LOT. 10.1M X 37.2M OR 33 ft x 122 ft. or 4,026 sq. ft. Central location; close to all amenities City Centre has to offer. Close to residential Highrise buildings. THIS IS A CORNER LOT; AS THE LOT 9352 IS PART OF THE CITY OF EDMONTON ROADWAY FOR THEIR SHOPS. Walking distance to River Valley and trials; also to City Centre which includes Roger Place, Ice District.