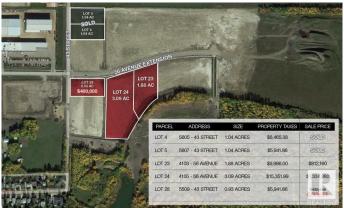

#### \$400.000

0 Bedroom, 0.00 Bathroom, Land Commercial on 0.00 Acres

Leduc Industrial Park, Leduc, AB

NAI Commercial Real Estate, have been retained by the developer on an exclusive basis to arrange the sale for "develop ready― CBO and IL Zoned lots ranging from 0.93 Acres up to 4.97 Acres (contiguous). The parcels are strategically located in Leduc, Alberta (the "Property―). The professionally subdivided lots available are 4, 5, 23, 24 & 28. Flexible Zoning: Lots are designated IL - Light Industrial zoning & Commercial Business Orientated CBO. Lower Cost to Entry: Parcels competitively priced compared to Edmonton and other similar parcels in the Nisku/Leduc area. Attractive Property Taxes: Leduc offers a Lower Mill Rate in comparison to the city of Edmonton 22.22 vs 11.91. Build to Suit Opportunities: Developer will Turn Key custom building package. Strategic Transportation Corridor: Convenient access to the 65 Avenue Expansion, QEII HWY, Airport Road and the Nisku/Leduc Spine Road

## **Community Information**

Address 5509 43 Street

Area Leduc

Subdivision Leduc Industrial Park

City Leduc

County ALBERTA

Province AB

Postal Code T9E 0G8