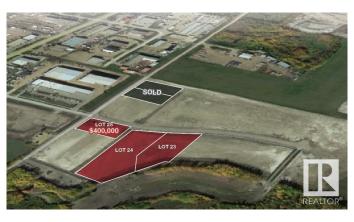

#### \$400.000

0 Bedroom, 0.00 Bathroom, Land Commercial on 0.00 Acres

Leduc Industrial Park, Leduc, AB

NAI Commercial Real Estate, have been retained by the developer on an exclusive basis to arrange the sale for "develop ready― CBO and IL Zoned lots ranging from 0.93 Acres up to 4.97 Acres (contiguous). The parcels are strategically located in Leduc, Alberta (the "Property―). The professionally subdivided lots available are 4, 5, 23, 24 & 28. Flexible Zoning: Lots are designated IL - Light Industrial zoning & Commercial Business Orientated CBO. Lower Cost to Entry: Parcels competitively priced compared to Edmonton and other similar parcels in the Nisku/Leduc area. Attractive Property Taxes: Leduc offers a Lower Mill Rate in comparison to the city of Edmonton 22.22 vs 11.91. Build to Suit Opportunities: Developer will Turn Key custom building package. Strategic Transportation Corridor: Convenient access to the 65 Avenue Expansion, QEII HWY, Airport Road and the Nisku/Leduc Spine Road