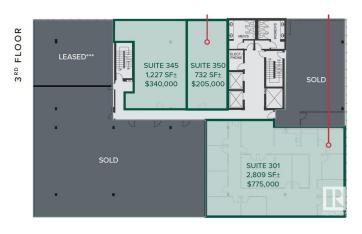

## \$380,000

0 Bedroom, 0.00 Bathroom, Office on 0.00 Acres

Garneau, Edmonton, AB

The Garneau Professional Centre is located on Whyte Ave within walking distance to the U of A. This building has recently been converted into condos, meaning these units have never been for sale individually until now. Excellent opportunity for owner/user groups. Instead of paying rent, build equity and put your money back into your pocket. Ideal for medical and professional users. Building Features include underground parking, ample visitor parking, signage opportunities facing Whyte Avenue traffic, elevators and over \$1M in common area renovations. There are several size options available from 732 Sq. Ft. up to 8,353 Sq. Ft. with a healthy mix of developed medical and office space as well as some raw units ready for your customization.