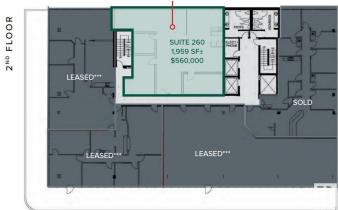

## \$380,000

0 Bedroom, 0.00 Bathroom, Office on 0.00 Acres

Garneau, Edmonton, AB

The Garneau Professional Centre is located on Whyte Ave within walking distance to the U of A. This building has recently been converted into condos, meaning these units have never been for sale individually until now. Excellent opportunity for owner/user groups. Instead of paying rent, build equity and put your money back into your pocket. Ideal for medical and professional users. Building Features include underground parking, ample visitor parking, signage opportunities facing Whyte Avenue traffic, elevators and over \$1M in common area renovations. There are several size options available from 732 Sq. Ft. up to 8,353 Sq. Ft. with a healthy mix of developed medical and office space as well as some raw units ready for your customization.