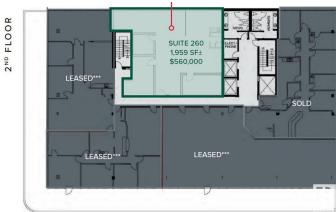

### \$430,000

0 Bedroom, 0.00 Bathroom, Office on 0.00 Acres

Garneau, Edmonton, AB

The Garneau Professional Centre is located on Whyte Ave within walking distance to the U of A. This building has recently been converted into condos, meaning these units have never been for sale individually until now. Excellent opportunity for owner/user groups. Instead of paying rent, build equity and put your money back into your pocket. Ideal for medical and professional users. Building Features include underground parking, ample visitor parking, signage opportunities facing Whyte Avenue traffic, elevators and over \$1M in common area renovations. There are several size options available from 732 Sq. Ft. up to 8,353 Sq. Ft. with a healthy mix of developed medical and office space as well as some raw units ready for your customization.