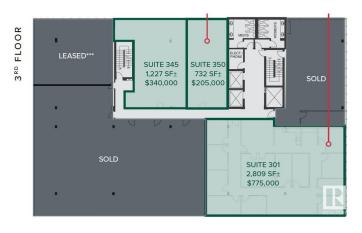

### \$430,000

0 Bedroom, 0.00 Bathroom, Office on 0.00 Acres

Garneau, Edmonton, AB

The Garneau Professional Centre is located on Whyte Ave within walking distance to the U of A. This building has recently been converted into condos, meaning these units have never been for sale individually until now. Excellent opportunity for owner/user groups. Instead of paying rent, build equity and put your money back into your pocket. Ideal for medical and professional users. Building Features include underground parking, ample visitor parking, signage opportunities facing Whyte Avenue traffic, elevators and over \$1M in common area renovations. There are several size options available from 732 Sq. Ft. up to 8,353 Sq. Ft. with a healthy mix of developed medical and office space as well as some raw units ready for your customization.