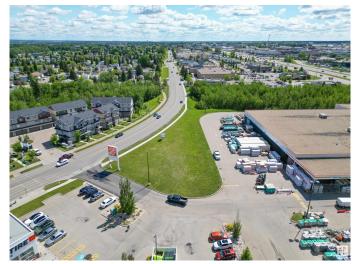

## \$698,000 - 6 Mcleod Avenue, Spruce Grove

MLS® #E4325682

## \$698,000

0 Bedroom, 0.00 Bathroom, Land Commercial on 0.00 Acres

None, Spruce Grove, AB

Bare land ready for development! Great opportunity to build commercial building for end user or income generating on this 0.67+/acre parcel. Located along Spruce Grove's busy McLeod Avenue, a block off of Highway 16A. Easy access from both Highway 16 (via Jennifer Heil Way) & Highway 16A. McLeod Avenue sees an estimated 9,000 +/- vehicles pass per day allowing for great exposure while Highway 16A has an estimated vehicle count of 30,000+/- per day. Property is located across from multi-family residential complex. Nearby businesses include Home Depot, Superstore, TD Bank, Canadian Brewhouse, KalTire and RBC Bank. Permitted uses include: retail, professional/office, personal service, eating/drinking establishments. Zoned C2 - Vehicle Oriented Commercial.