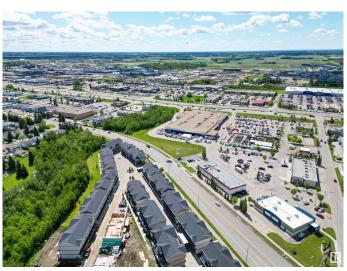

## \$698,000 - 6 Mcleod Avenue, Spruce Grove

MLS® #E4325682

## \$698,000

0 Bedroom, 0.00 Bathroom, Land Commercial on 0.00 Acres

None, Spruce Grove, AB

Bare land ready for development! Great opportunity to build commercial building for end user or income generating on this 0.67+/acre parcel. Located along Spruce Grove's busy McLeod Avenue, a block off of Highway 16A. Easy access from both Highway 16 (via Jennifer Heil Way) & Highway 16A. McLeod Avenue sees an estimated 9,000 +/- vehicles pass per day allowing for great exposure while Highway 16A has an estimated vehicle count of 30,000+/- per day. Property is located across from multi-family residential complex. Nearby businesses include Home Depot, Superstore, TD Bank, Canadian Brewhouse, KalTire and RBC Bank. Permitted uses include: retail, professional/office, personal service, eating/drinking establishments. Zoned C2 - Vehicle Oriented Commercial.