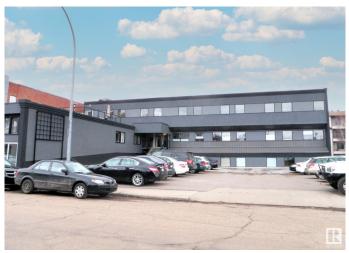

# \$3,100,000 - 10509 81 Avenue, Edmonton

MLS® #E4321491

### \$3,100,000

0 Bedroom, 0.00 Bathroom, Office on 0.00 Acres

Queen Alexandra, Edmonton, AB

Rentable Area: 19,416 sq.ft. over three floors that can accommodate a wide mix of office/retail uses Opportunity: Occupy up to 800-3,850 sq.ft. with income in place from other tenants on-site Neighbouring Development: Whyte Avenue corridor is slated for an additional 864 residential units Location: Situated in the heart of Old Strathcona, just one block south of Whyte Avenueâ€<sup>TM</sup>s notorious 105 Street intersection, seeing exposure to 26,500 vehicles per day (City of Edmonton, 2022)