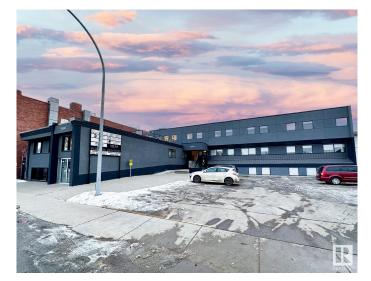

# \$3,100,000 - 10509 81 Avenue, Edmonton

MLS® #E4321491

### \$3,100,000

0 Bedroom, 0.00 Bathroom, Office on 0.00 Acres

Queen Alexandra, Edmonton, AB

Rentable Area: 19,416 sq.ft. over three floors that can accommodate a wide mix of office/retail uses Opportunity: Occupy up to 800-3,850 sq.ft. with income in place from other tenants on-site Neighbouring Development: Whyte Avenue corridor is slated for an additional 864 residential units Location: Situated in the heart of Old Strathcona, just one block south of Whyte Avenueâ€<sup>TM</sup>s notorious 105 Street intersection, seeing exposure to 26,500 vehicles per day (City of Edmonton, 2022)