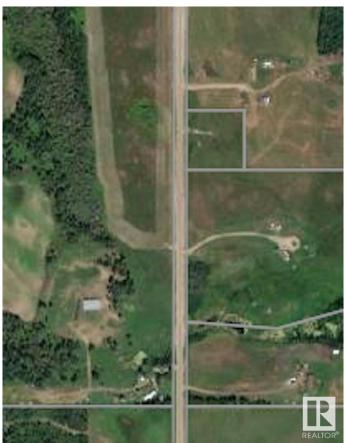

### \$79,900

0 Bedroom, 0.00 Bathroom, Rural on 2.47 Acres

None, Rural Sturgeon County, AB

Great opportunity for development in Sturgeon County. This well situated acreage with great views and gently rolling topagraphy is located short driving distance from pavement (hwy 651, Lily lake road) and towns of Legal, Gibbons, Morinville, CFB Edmonton and Edmonton. Many notable features of the property that create added value include power on the property, Drilled well and an approach with culvert. Don't miss out on this incredible acreage!

## **Exterior**

Exterior Features Rolling Land, See Remarks