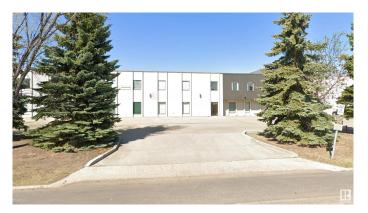

# \$0 - 10464 176 Street, Edmonton

MLS® #E4289697

#### \$0

0 Bedroom, 0.00 Bathroom, Industrial on 0.00 Acres

Stone Industrial, Edmonton, AB

4,288 sq.ft.± • Strategically located in West Edmonton with easy access to Stony Plain Road and Anthony Henday Drive • Fully developed with 3 to 4 offices, kitchenette, 2 bathrooms and large open reception area • 3,000 sq.ft. of open bay • 12'x 16' grade loading overhead door • 200 amp power • Move in ready with updated flooring for new tenant • Double row surface parking • Well maintained and managed property

Built in 1980