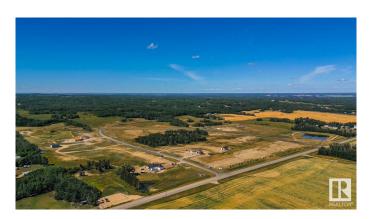

### \$231,000

0 Bedroom, 0.00 Bathroom, Rural on 2.00 Acres

Brenmar Estates, Rural Parkland County, AB

Beautiful acreage living on 2 acre lots.

Convenient location - 6 MIN to Spruce Grove.

ONLY 20 MIN to Edmonton. Majority of lots have WALKOUT BASEMENT potential and are surrounded by natural trees and forest for added privacy. Built on a brand new paved Campsite Road. Several lots have shop and secondary garage potential. Power and gas are at the property line. Enjoy a perfect combination of country living in a architecturally controlled subdivision with quick access to Spruce Grove, St. Albert and Edmonton.

## **Community Information**

Address 46 54104 Rr 274

Area Rural Parkland County

Subdivision Brenmar Estates

City Rural Parkland County

County ALBERTA

Province AB

Postal Code T7X 3S4