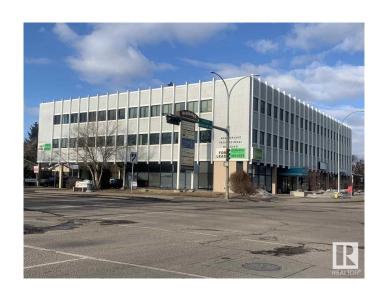

# **\$0 - 8702 Meadowlark Road, Edmonton**

MLS® #E4231297

### \$0

0 Bedroom, 0.00 Bathroom, Office on 0.00 Acres

Meadowlark Park (Edmonton), Edmonton, AB

Suites available include from 582 sf up to 4,928 sf. Medical and professional building. Parking ratio is 2:1,200 sf. Easily accessible location. Located on the corner of Meadowlark road (159 Street) and 87 Avenue. Bus stop directly out from of building. Signage opportunities available. Flexible size opportunities with the ability to accommodate a wide variety of medical and professional users. Located along the future Valley Line West LRT route with a 3 minute walk to closest stop.