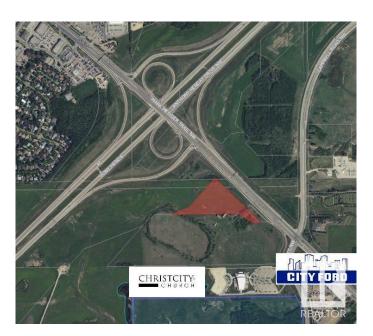

### \$2,151,000

0 Bedroom, 0.00 Bathroom, Land Commercial on 0.00 Acres

Anthony Henday Mistatim, Edmonton, AB

7.17 acres of land with direct exposure to Mark Messier Trail which has approximately 32,500 AAVPD (2017). Easy access to Anthony Henday and St. Albert. Potential for commercial, industrial or urban service uses.

## **Community Information**

Address 15320 Mark Messier Trail

Area Edmonton

Subdivision Anthony Henday Mistatim

City Edmonton
County ALBERTA

Province AB

Postal Code T6V 1H5