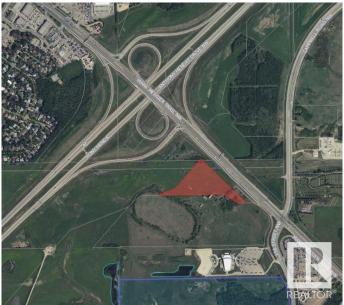

### \$2,151,000

0 Bedroom, 0.00 Bathroom, Land Commercial on 0.00 Acres

Anthony Henday Mistatim, Edmonton, AB

7.17 acres of land with direct exposure to Mark Messier Trail which has approximately 32,500 AAVPD (2017). Easy access to Anthony Henday and St. Albert. Potential for commercial, industrial or urban service uses.

## **Community Information**

Address 15320 Mark Messier Trail

Area Edmonton

Subdivision Anthony Henday Mistatim

City Edmonton
County ALBERTA

Province AB

Postal Code T6V 1H5